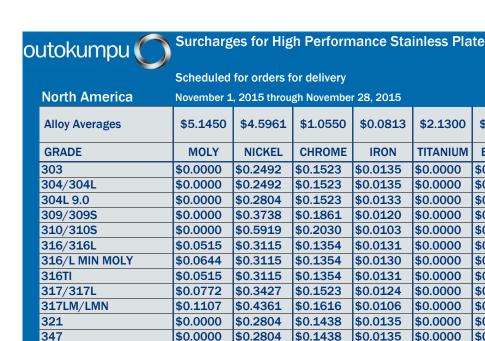

\$0.0000

\$0.0000

\$0.0772

\$0.0000

\$0.0000

\$0.0000

\$0.0772

\$0.0077

\$0.1544

\$0.1802

\$0.1287

\$0.0000

\$0.0000

\$0.1869

\$0.0935

\$0.2960

\$0.3427

\$0.1651

\$0.0467

\$0.6181

\$0.5408

\$0.6438

409/409S

2507

2304

153MA

253MA

2205 CPT

LDX2101

254SM0

654SMO

904L

405/410/410S

Surcharge calculation for Nickel is based on the average daily LME cash settlement price from the 21st of month one through the 20th of month two.

\$0.0888

\$0.0973

\$0.2030

\$0.1946

\$0.1565

\$0.1777

\$0.1861

\$0.1819

\$0.1572

\$0.1886

\$0.1572

\$0.0164

\$0.0162

\$0.0122

\$0.0131

\$0.0130

\$0.0121

\$0.0125

\$0.0132

\$0.0090

\$0.0078

\$0.0088

Molybdenum and Chrome calculation information published in Platts Metals Week the average of the four most recent weekly prices published on or before the 20th of the month, less the Moly base of \$3.00/ less Nickel base of \$2.00/ less Chromium base of \$.35 with a yield adjustment factor of \$1.20.

Nickel premium of \$.30/lb apply to above formula on 254SMO and 904L.

The iron component is based on the "#1 busheling" price for Pittsburgh published in the AMM, from a base price of \$140/GT (\$.0625).